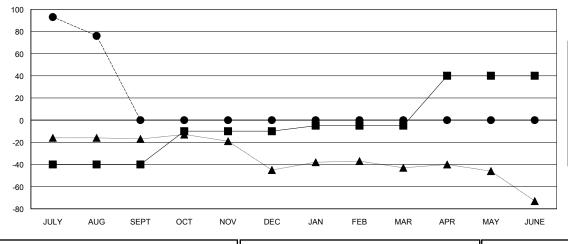

## GOALS AND ACTUAL MEMBERS CUMULATIVE

| -■- MEMBER GROWTH NET GOAL        |  |
|-----------------------------------|--|
| - ● - MEMBER GROWTH ACTUAL        |  |
| - ▲ - LAST YEAR MEMBERSHIP ACTUAL |  |
|                                   |  |
|                                   |  |
|                                   |  |