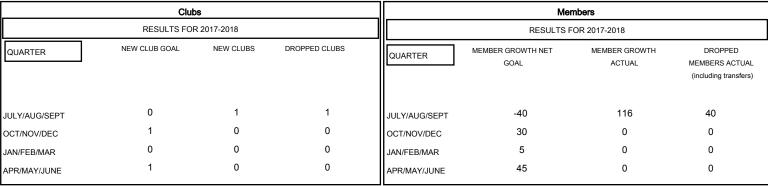

| DROPPED CLUBS: 1 |    |
|------------------|----|
| DROPPED MEMBERS  | -  |
| DECEASED         | 3  |
| CLUB CANCELLED   | 0  |
| OTHER            | 37 |
| TOTAL            | 40 |

| 5 CLUBS OF 47 ADDED 1 OR MORE |  |
|-------------------------------|--|
| NEW MEMBERS                   |  |
|                               |  |
|                               |  |
|                               |  |